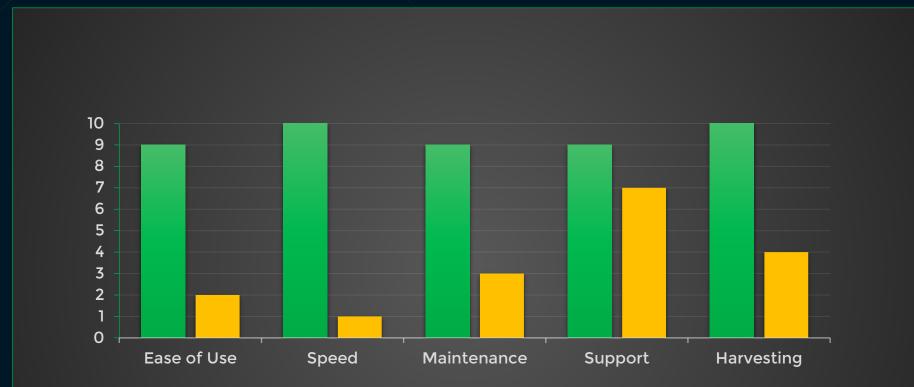

#### SIDE BY SIDE TRIAL May – July 2022

Easy-Scrog vs Synthetic Trellis Netting

Green Tree Scrog

Synthetic Netting