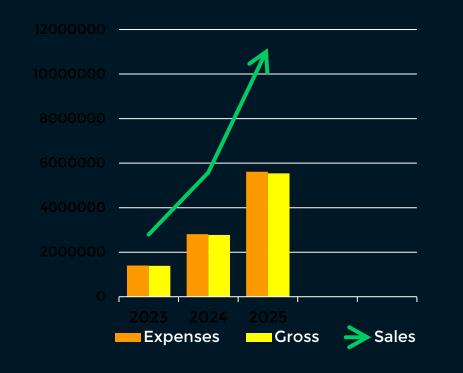

#### PROJECTIONS (MILLIONS)

#### FINANCIALS PERFORMANCE HIGHLIGHTS

|               | '23         | '24         | '25          |
|---------------|-------------|-------------|--------------|
| Revenue       | \$2,790,000 | \$5,580,000 | \$11,160,000 |
| Cost of Goods | \$1,404,000 | \$2,808,000 | \$5,616,000  |
| Net Income    | \$1,386,000 | \$2,772,000 | \$5,544,000  |